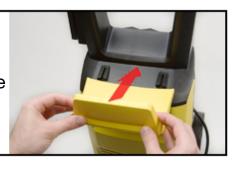

Insert detergent tank in from the side and snap into place

Attach detergent tube on back side of handle, pull through handle, and attach filter. You're ready to add detergent!